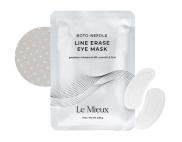

# BOTO-NEEDLE LINE ERASE EYE MASK

Bio-available microneedle mask with hyaluronic acid and peptides dissolve into skin to smooth lines and wrinkles around eyes and mouth.

#### ACTION

- Reduces puffiness
- Helps lift and firm
- Hydrates and brightens

# FOR

All skin types Lines and wrinkles Dark circles and puffiness

#### PRO TIP

Apply preferred serum and let dry before applying mask for customized results.