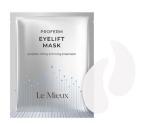

# PROFERM EYELIFT MASK

Fermentation-forward, hydrating eye mask delivers antioxidants and moistureboosting actives to firm and soothe the delicate eye areas.

#### ACTION

- Plumps away lines
- Treats puffy, tired eyes
- Calms inflammation

# FOR

All skin types Sensitivity Dehydration

# PRO TIP

After removing, seal in moisture with **Eye Wrinkle Corrector.** 