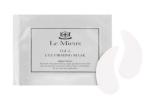

# TGF- $\beta$ EYE FIRMING MASK

Cooling sheet eye mask dramatically improves the look of lines, puffiness, and dark circles. Ideal go-to mask whenever an instant eyelift is needed.

#### ACTION

- Hydrates, smooths, and lifts
- Improves firmness
- Minimizes puffiness

## FOR

Dry, normal, combo Puffiness and fine lines Loss of firmness

#### PRO TIP

Instant Eyelift: Layer over TGF-β Booster and finish with Eye Wrinkle Corrector.