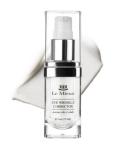

# **EYE WRINKLE CORRECTOR**

Lightweight, bio-cellular cream with 6 forms of hyaluronic acid and 7 potent peptides helps firm, lift, and brighten eye contours.

#### ACTION

- Firms and lifts eye contours
- Reduces lines and puffiness
- Treats dark circles

## FOR

All skin types
Puffiness, dark circles
Fine lines and wrinkles

#### PRO TIP

Mix with **Eye & Lip Cream** for a deeply nourishing eye or lip treatment.