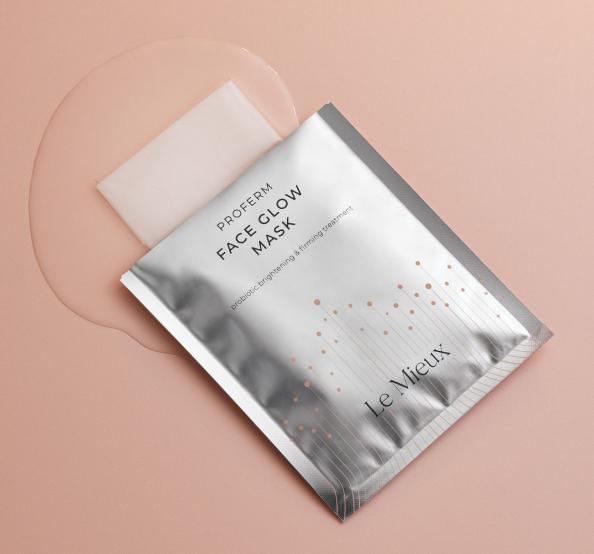

## PROFERM FACE GLOW MASK

PROBIOTIC TIGHTENING & FIRMING TREATMENT

Illuminating probiotic sheet mask is infused with fermented glow-getting botanicals and actives for firmer, bouncier, more radiant skin.

## ALL SKIN TYPES | LINES | DULLNESS

PRO TIP: Use post procedure to cool and calm irritated skin.