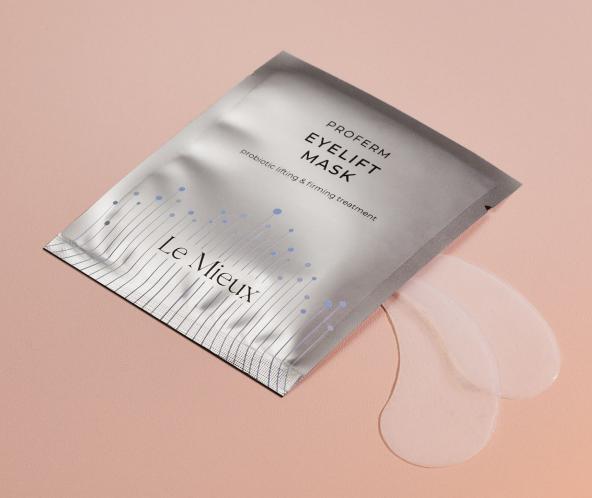

## PROFERM EYELIFT MASK

PROBIOTIC TIGHTENING & FIRMING TREATMENT

Genius probiotics maximize moisture and target delivery of calming actives to hydrate and soothe the delicate eye areas.

#### **Purslane**

Antioxidants & omegas reduce lines & inflammation

ALL SKIN TYPES | LINES | LOSS OF FIRMNESS

PRO TIP: Layer over TGF-β Booster and finish with Eye Wrinkle Corrector for a soothing eyelift.