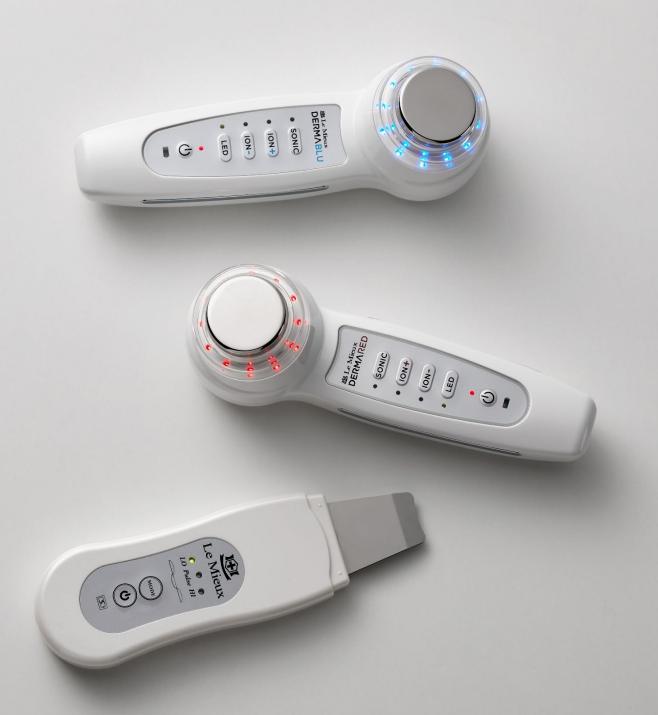

## Pro Enhancement

Compatible modalities

- DermaRed
- DermaBlu
- Skin Perfecter
- Cool globes