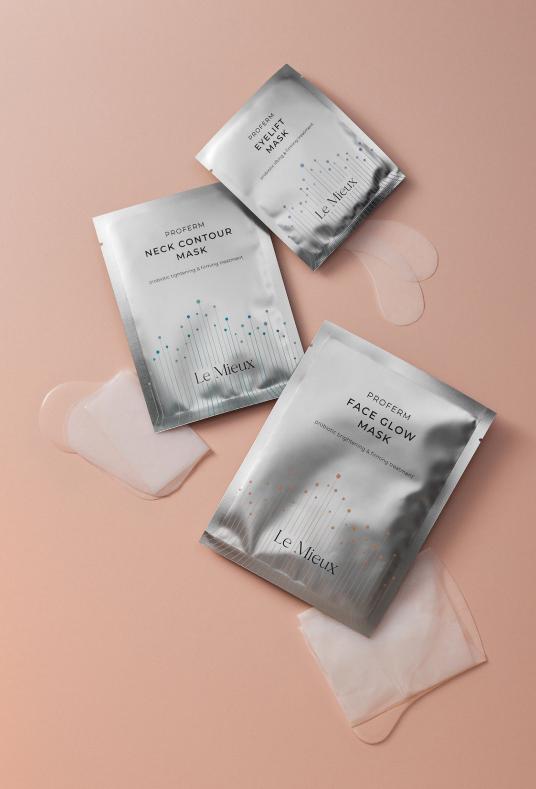

## PROFERM NECK CONTOUR MASK

PROBIOTIC TIGHTENING & FIRMING TREATMENT

Age-defying probiotic botanical ferments accelerate delivery of transformative actives to smooth neck lines.

## PROFERM EYELIFT MASK

PROBIOTIC TIGHTENING & FIRMING TREATMENT

Genius probiotics maximize moisture and target delivery of calming actives to hydrate and soothe the delicate eye areas.

## PROFERM FACE GLOW MASK

PROBIOTIC TIGHTENING & FIRMING TREATMENT

Illuminating probiotic sheet mask is infused with fermented glow-getting botanicals and actives for firmer, bouncier, more radiant skin.