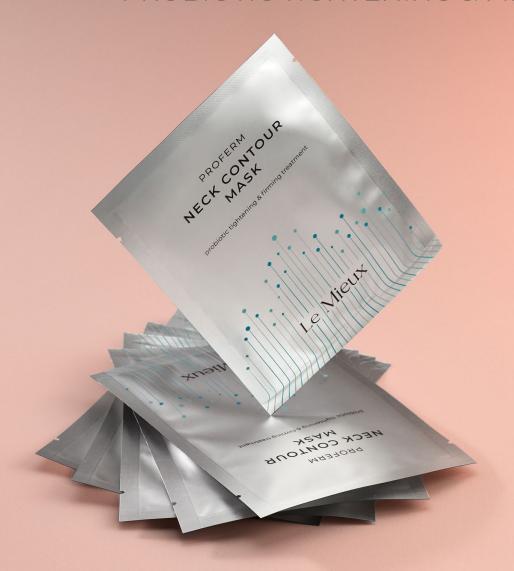

## PROFERM NECK CONTOUR MASK

PROBIOTIC TIGHTENING & FIRMING TREATMENT

Age-defying probiotic botanical ferments accelerate delivery of transformative actives to smooth neck lines.

### **BC Complex**

Helps brighten, improves circulation, reduces lines & soothes sensitive skin

### Ceramides

Restore skin barrier function & moisture

### **Copper Tripeptide-1**

Encourages collagen & elastin, provides antioxidant protection

### **Orchid Extract**

Plumps fine lines & locks in moisture

## ALL SKIN TYPES | LINES | CREPINESS

PRO TIP: Finish with 24 Hr. Age Defying Cream mixed with Eye & Lip Cream to smooth "tech neck" lines.

Le Mieux