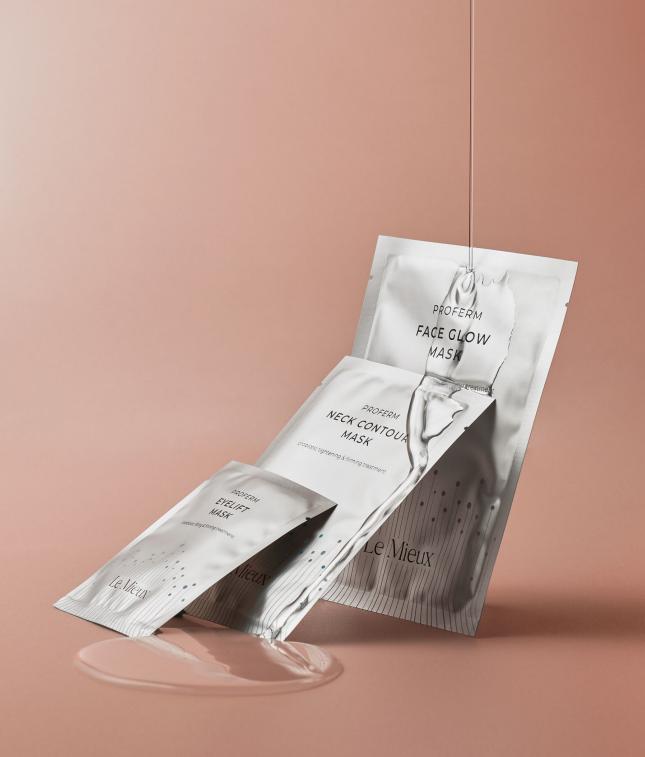

## PROFERM FACE GLOW MASK

PROBIOTIC TIGHTENING & FIRMING TREATMENT

Illuminating probiotic sheet mask is infused with fermented glow-getting botanicals and actives for firmer, bouncier, more radiant skin.

## PROFERM EYELIFT MASK

PROBIOTIC TIGHTENING & FIRMING TREATMENT

Genius probiotics maximize moisture and target delivery of calming actives to hydrate and soothe the delicate eye areas.

## PROFERM NECK CONTOUR MASK

PROBIOTIC TIGHTENING & FIRMING TREATMENT

Age-defying probiotic botanical ferments accelerate delivery of transformative actives to smooth neck lines.