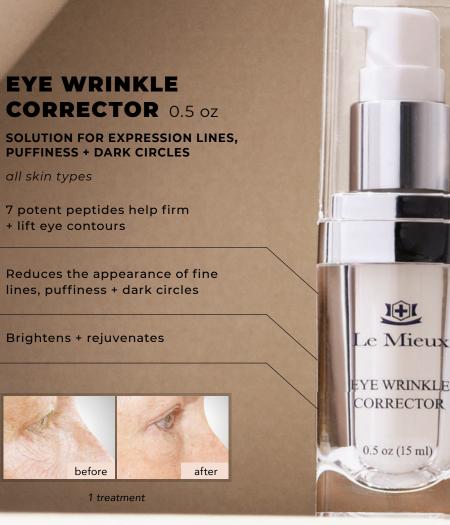

# **OPTIM-EYES**

1+I

e Mieux

CORRECTOR

0.5 oz (15 ml)

### QUICK TIP

For an instant eye-lift, apply 2-3 drops of TGF-B Booster, then glide on TGF-B Eye Firming Mask to kick-start collagen and drive in skin-saving peptides. Remove mask after 15 minutes and add a layer of Eye Wrinkle Corrector for dramatically transformed, more youthful-looking eye contours.

Eye areas are more prone to show signs of stress, fatigue, and aging. Sun damage, squinting, rubbing, and laughing increase lines and wrinkles too. The solution? Eye areas need concentrated, yet non-irritating active ingredients for a natural lift.

### EYE & LIP CREAM 0.5 oz

SOLUTION FOR EXPRESSION LINES, **PUFFINESS + DARK CIRCLES** 

all skin types

Plumps, firms + vanishes fine lines around eyes + lips

4 skin-refining peptides provide powerful wrinkle therapy

3 ceramides + 2 exotic oils lock in moisture

A MAGIC POTION

What's that amazing iridescent color you notice in Eye & Lip Cream? It's a sign that lipids are there, working together to plump away wrinkles while improving elasticity, smoothness, and softness. Light passing through these multi-layered lipid molecules separates into the spectrum of unicorn colors you see in every drop.

## SKIN AROUND IOX thinner THAN OTHER

YE & LIP CREAM

Net Wt. 0.5 oz (15 ml)