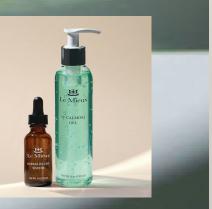

### SPECIAL TREATMENTS

O<sup>2</sup> CALMING GEL 6 oz

SOLUTION FOR MILD IRRITATION, **BLEMISHES + ROSACEA** 

all skin types

**Contains 18 botanical extracts** 

Immediately relieves skin irritation, burning, stinging, redness + rosacea

Excellent aftershave + post-extraction gel

Remove makeup every night.

### QUICK TIP

Dealing with redness or rosacea? Sensitive or irritated skin? Double up the relief by combining O<sup>2</sup> Calming Gel and Derma Relief Serum at a 1:1 ratio. Gently massage over skin. Ahhhh!

### DERMA RELIEF SERUM 1 oz

### SOLUTION FOR SEVERE DRYNESS

dry, normal, sensitive skin