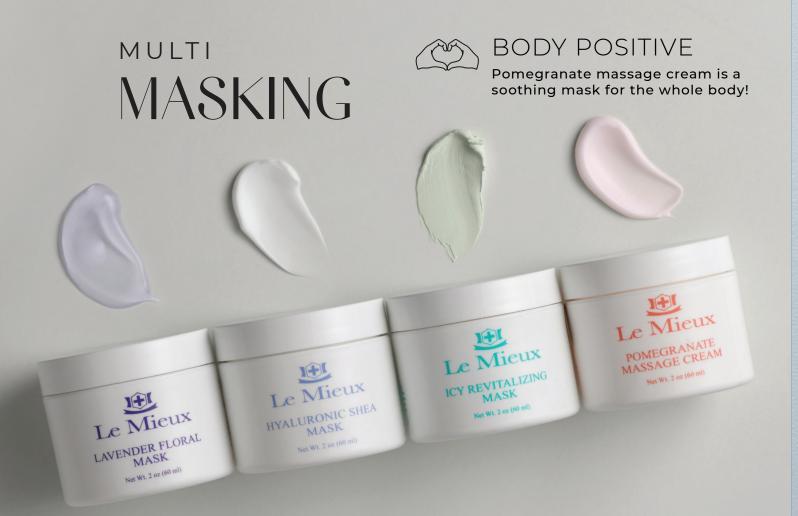

### LAVENDER FLORAL MASK 2 oz

SOLUTION FOR MILD IRRITATION + REDNESS

all skin types

Gel mask calms + reduces mild irritation + inflammation

Moisture-binding ingredients promote

soft + supple skin

Provides a soothing + relaxing aromatherapy experience SHEA MASK 2 oz SOLUTION FOR DRYNESS,

**HYALURONIC** 

**ROUGH TEXTURE** very dry, dry, normal sensitive skin

Cream mask acts as a moisture glove to deeply hydrate

Shea butter conditions + calms rough, dry skin

Soothing oils nourish skin + improve elasticity

Amazonian white clay targets excess sebum + enlarged pores

Leaves skin supple, luminous, + revitalized

### BIO CELL+ MASK 4 masks

SOLUTION FOR FINE LINES WRINKLES + DULLNESS

dry, normal, combination skin

Serum-saturated, freeze-dried marine collagen mask

Reduces the appearance of expression lines

Features advanced microencapsulated delivery system + vitamin C (MAP)

Micux

MOISTURE INFUSION MASK

POMEGRANATE MASSAGE CREAM 2 oz

SOLUTION FOR DEHYDRATION, DULLNESS + ROUGH TEXTURE

dry, normal, sensitive

Soothes skin irritation + dryness

Helps minimize oxidative damage

3 peptides + hyaluronic acid reduce the appearance of fine lines