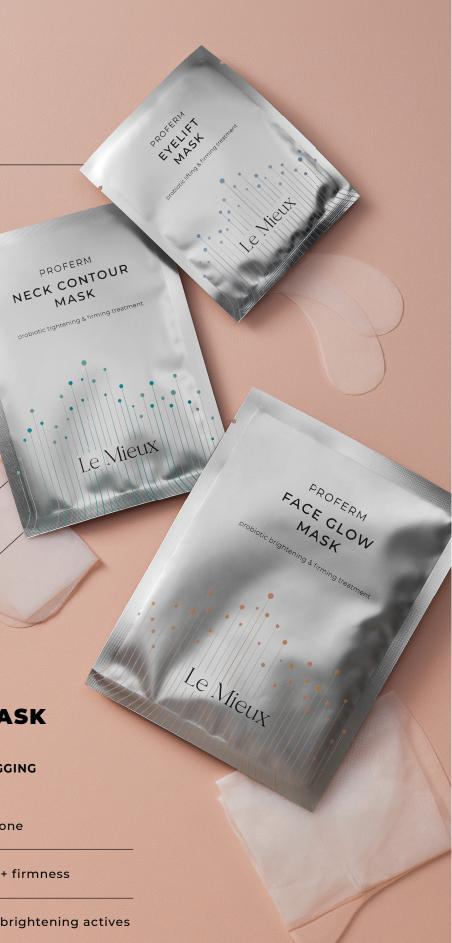

### **PROFERM EYELIFT MASK**

1 mask (pair)

**SOLUTION FOR FINE LINES + PUFFINESS** all skin types, sensitive skin

Plumps away fine lines + reduces puffiness

Helps lift, firm + smooth fine lines + eye contours

Fermented red ginseng + purslane calm inflammation

### PROFERM NECK CONTOUR MASK

1 mask

SOLUTION FOR CREASES, SAGGING + CREPINESS

all skin types

Probiotic neck mask reduces appearance of neck lines + crepiness

Helps safeguard skin from environmental + UV damage

Fermented red ginseng + green tea enhance texture + firmness

### **PROFERM FACE GLOW MASK**

1 mask

SOLUTION FOR DULLNESS, UNEVEN TONE + SAGGING

all skin types

Visibly minimizes dark spots + evens out skin tone

Revives photo-damaged skin, boosts radiance + firmness

Fermented botanicals fast-track absorption of brightening actives