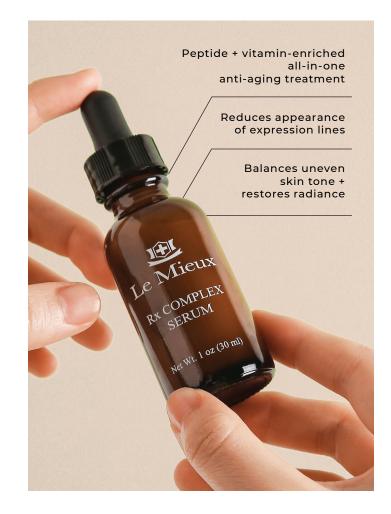

### Rx COMPLEX SERUM 1 oz

### SOLUTION FOR DULLNESS + SIGNS OF AGING

dry, normal skin