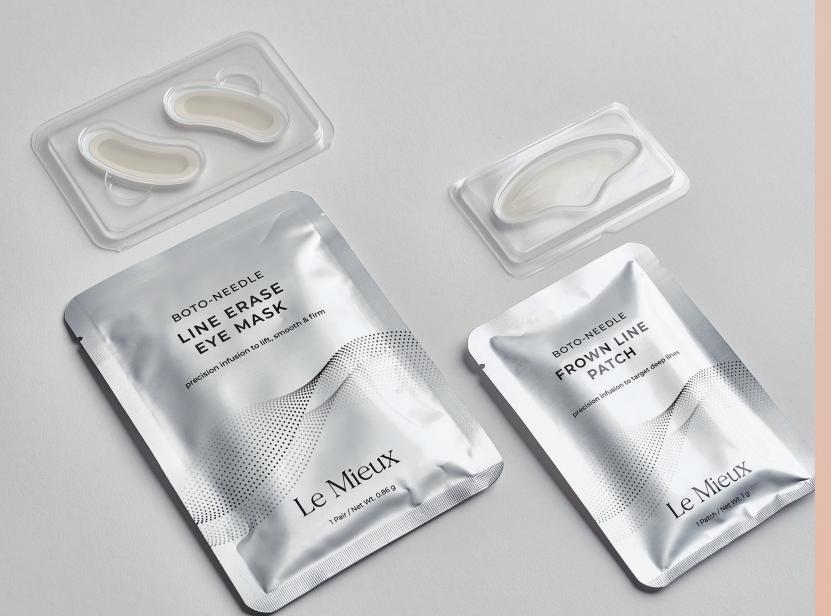

### BOTO-NEEDLE LINE ERASE EYE MASK

1 mask (pair)

SOLUTION FOR CROW'S FEET + EXPRESSION LINES

all skin types

Precision infusion helps lift + firm eye contours

Depuffs, brightens + smooths wrinkles + crow's feet

Hyaluronic acid + 3 ceramides moisturize + plump

### BOTO-NEEDLE FROWN LINE PATCH

1 patch

SOLUTION FOR DEEP LINES + LOSS OF FIRMNESS

all skin types

Dissolving microneedles target forehead lines + wrinkles

Skin-firming peptides + moisture boosters hydrate + plump

Boosts absorption of underlying layer of serum