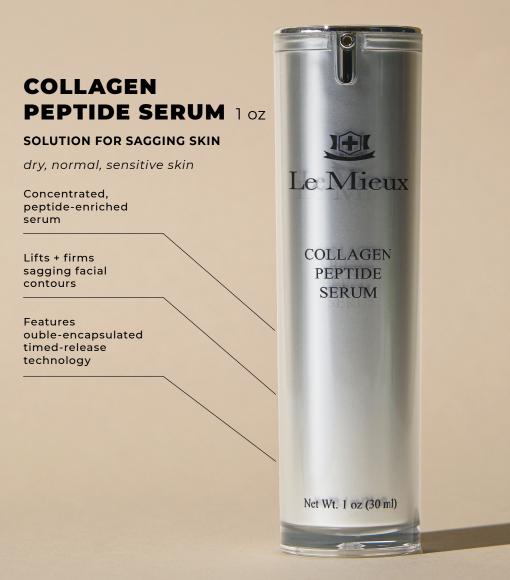

# INNOVATIVE SOLUTIONS

dry, normal skin

Targets lines, wrinkles, sagging, environmental damage

Encourages collagen synthesis, combats collagen breakdown

Features plant-derived stem cells + age-reversing growth factors