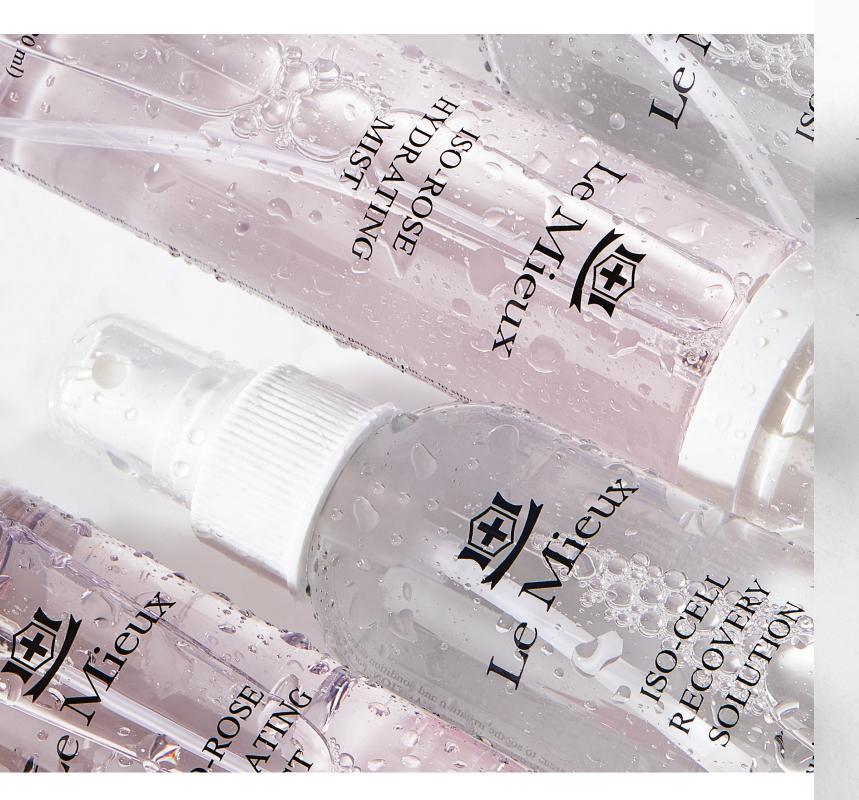

### **ISO-CELL RECOVERY SOLUTION** 6 oz

SOLUTION FOR DEHYDRATION, MILD IRRITATION, BLEMISHES, INFLAMMATION + AGING SKIN

all skin types

Unique blend of 8 minerals + 8 amino acids

Instantly soothes, nourishes, + hydrates

Protects against daily assault from pollution + HEV light

Ideal for stressed, damaged + aging skin

### MIRACLE SPRAY

Throughout the day, spray on Iso-Cell Recovery Solution before applying serum. Let dry, then reapply serum. Skin cells drink in nutrients, leaving the complexion glowing and youthful-looking.

### **ISO-ROSE HYDRATING MIST** 4 oz

### SOLUTION FOR DEHYDRATION, IRRITATION, **BLEMISHES, INFLAMMATION + STRESSED SKIN**

all skin types

Hydrates + soothes stressed, irritated skin

Immediate relief for inflamed, sun-damaged skin

Enhances moisture retention to promote skin health

Bulgarian rose aroma helps ease tension + stress