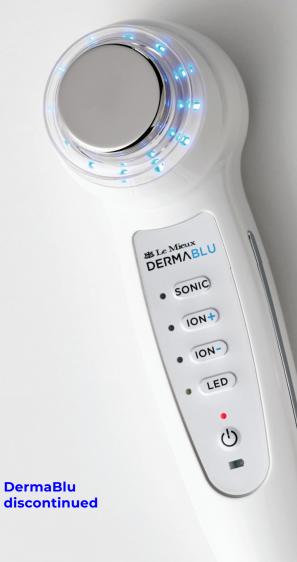

### DERMABLU

SOLUTION FOR FINE BLEMISHES CONGESTED PORES, **ENLARGED PORES, UNEVEN TONE, LINES + WRINKLES** 

all skin types

LED blue light targets blemishes + clogged pores by eliminating acne-causing bacteria, improving clarity + minimizing the look of skin imperfections

Ultrasonic waves stimulate blood circulation + improve the appearance of skin tone + texture

Positive ions deep cleanse pores of excess oil + impurities

Negative ions accelerate the absorption of serums + other water-based skincare products