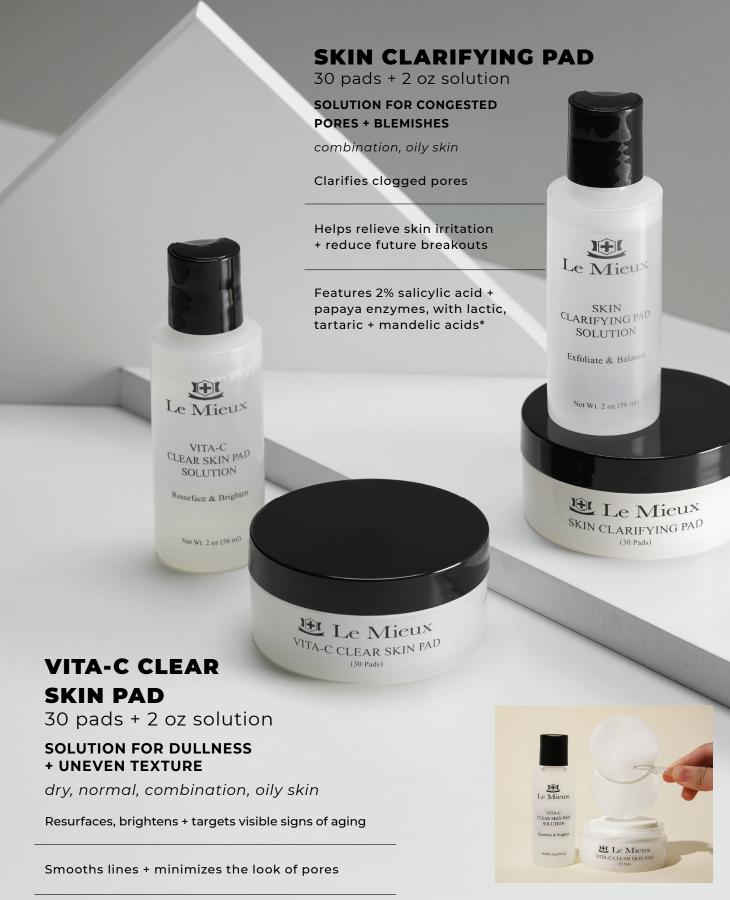

### **PERFECT RENEWAL**

30 pads + 1 oz solution

**CONGESTED PORES, HYPERPIGMENTATION DULLNESS, LINES + WRINKLES** 

all skin types

Smooths lines + wrinkles

Restores a radiant glow

Clears congested pores – even back acne

10% mandelic acid-infused solution\*

\*Mandelic acid is derived from bitter almonds. Not recommended for those with nut allergies.

### MICRODERM **EXFOLIANT** 1.75 oz

### SOLUTION FOR FINELINES, UNEVEN TONE, **HYPERPIGMENTATION + CONGESTED PORES**

**B** PREP

Le Mieux

MICRODERM EXFOLIANT

A STANDARD

dry, normal, combination, oily skin

Targets congested pores + uneven texture

Leaves skin soft, smooth + radiant

Features corundum crystals + brightening botanicals

Features citric, lactic, tartaric + glycolic acids

\*Mandelic acid is derived from bitter almonds. Not recommended for those with nut allergies.