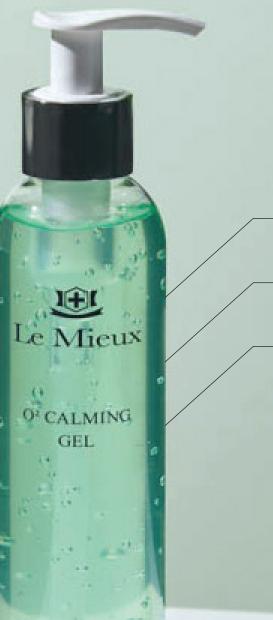

### SPECIAL TREATMENTS

O<sup>2</sup> CALMING GEL 6 oz

SOLUTION FOR MILD IRRITATION, **BLEMISHES + ROSACEA** 

all skin types

**Contains 18 botanical extracts** 

Immediately relieves skin irritation, burning, stinging, redness + rosacea

Excellent aftershave + post-extraction gel

Remove makeup every night.

### QUICK TIP

Dealing with redness or rosacea? Sensitive or irritated skin? Double up the relief by combining O<sup>2</sup> Calming Gel and Derma Relief Serum at a 1:1 ratio. Gently massage over skin. Ahhhh!