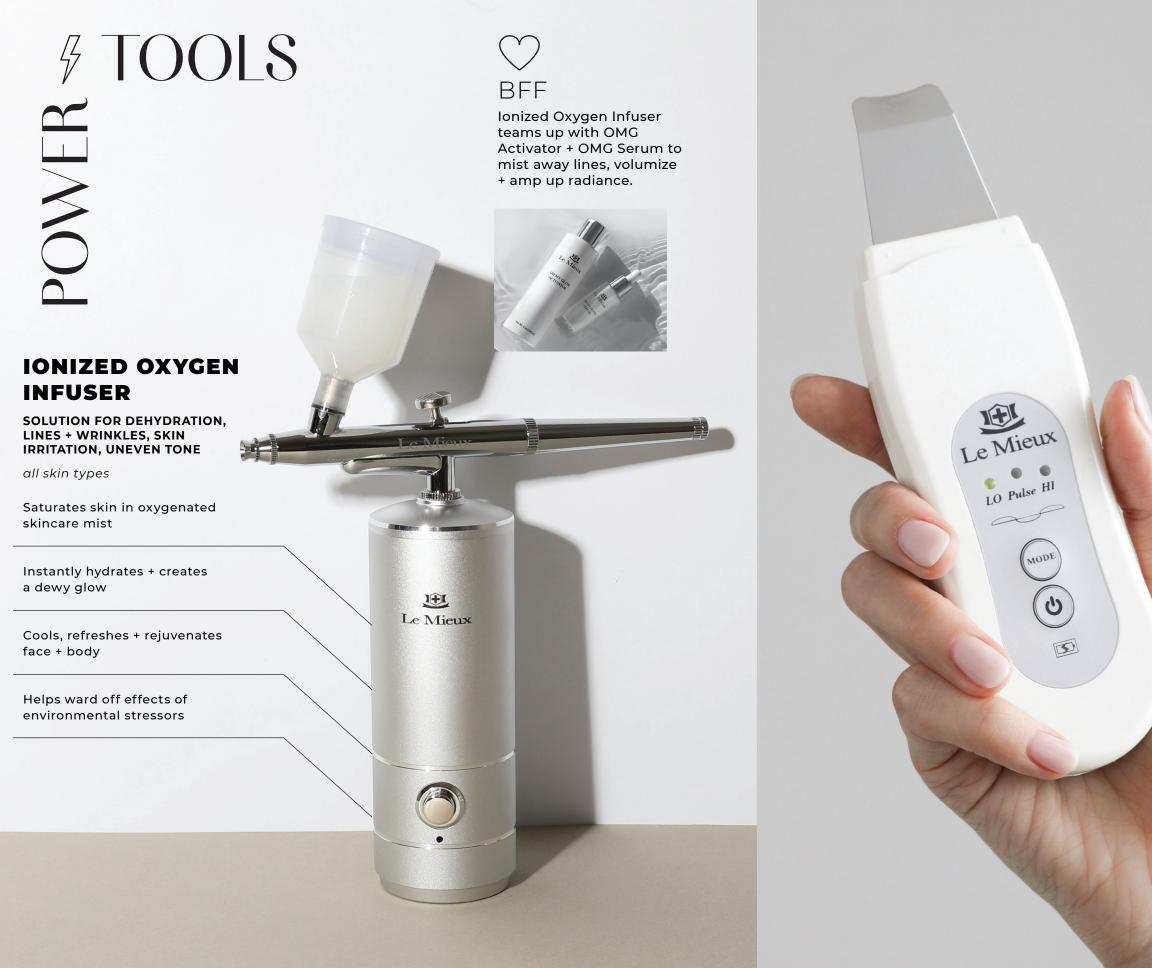

### SPECIALTY SERUMS

OH MY GLOW ACTIVATOR

Ionized Oxygen Infuser teams up with OMG Activator + OMG Serum to mist away lines, volumize + amp up radiance.