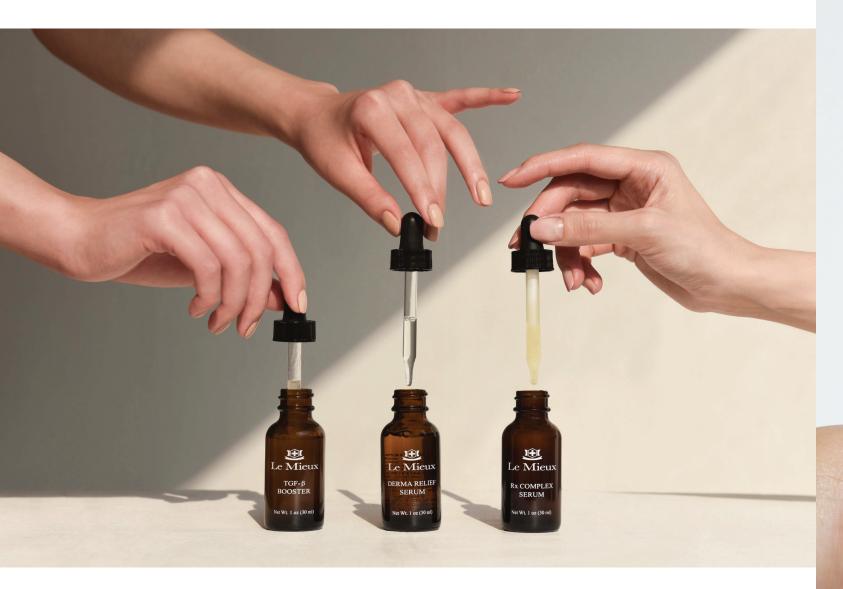

### DERMA RELIEF SERUM 1 oz

### SOLUTION FOR SEVERE DRYNESS

dry, normal, sensitive skin

### Rx COMPLEX SERUM 1 oz

### SOLUTION FOR DULLNESS + SIGNS OF AGING

dry, normal skin