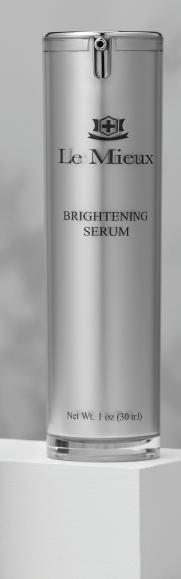

### BRIGHTENING SERUM 1 oz

### SOLUTION FOR HYPERPIGMENTATION

dry, normal, combination skin

Features 8 radiance-boosting agents + 4 potent peptides

Minimizes the appearance of hyperpigmentation

Visibly brightens + revives dull skin