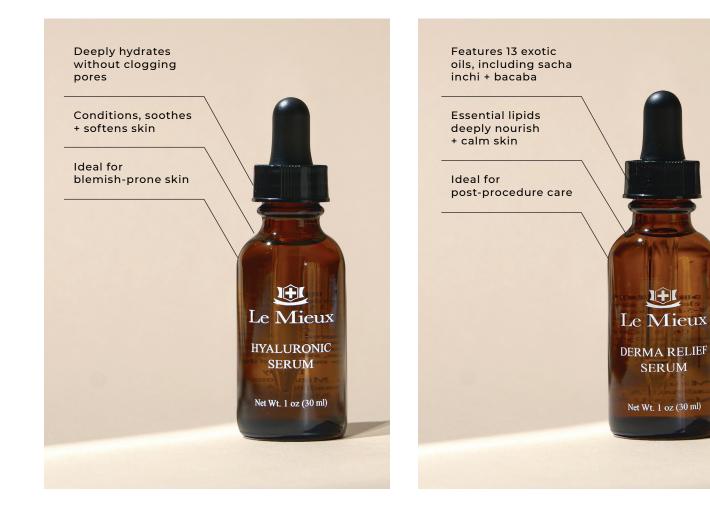

### HYALURONIC SERUM 1 oz

SOLUTION FOR MILD DRYNESS

all skin types

### DERMA RELIEF SERUM 1 oz

### SOLUTION FOR SEVERE DRYNESS

dry, normal, sensitive skin